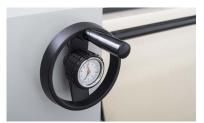

### SUITABLE MATERIALS

- ✔ Woven fabric
- Synthetic knitted fabric
- Nonwoven fabric (polyester, nylon, acrylic)

Felt tensioning adjustment with pressure gauge

Fabric tensioning adjustment

| DS170                                    |                                          |
|------------------------------------------|------------------------------------------|
| WORKING WIDTH                            | 1700 mm (67 in)                          |
| EXTERNAL DIAMETER OF THE OIL HEATED DRUM | Ø 220 mm (8,6 in)                        |
| WORKING HEIGHT                           | 950 mm (37 in)                           |
| ADJUSTABLE TEMPERATURE                   | up to 220°C                              |
| ADJUSTABLE SPEED                         | up to 2 m/min.                           |
| POWER SUPPLY                             | 400V (3P) - 50 Hz - 10.000 W             |
| DIMENSIONS - TABLE INCLUDED (W x L x H)  | 2500 x 1950 x 1360 mm (98 x 77 x 53 in)  |
| TABLE DIMENSIONS (W x L x H)             | 2150 x 1040 x 950 mm (85 x 41 x 37 in)   |
| WEIGHT                                   | 700 kg (1543 lb)                         |
| PACKING DIMENSIONS (W x L x H)           | 2800 x 1200 x 1950 mm (110 x 47 x 77 in) |
| PACKING WEIGHT                           | 850 kg (1874 lb)                         |