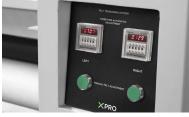

Easy to use temperature and speed control panel

High quality felt belt

Millimeter scale on the shaft for the right positioning of the rolls

Felt belt automatic tracking system