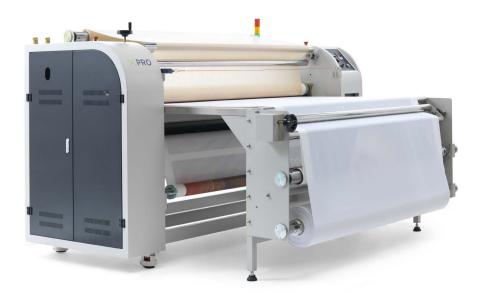

# DS170 HEAT CALENDER FOR DYE-SUBLIMATION

## Oil heated drum calender designed for the thermic transfer from dye sublimation transfer paper to fabric and for fixing the printed ink on fabric

- Compact machine equipped with oil heated teflon coated drum which ensures great sublimation results thanks to the temperature uniformity and stability throughout the whole working process
- Long-lasting suitable for indoor and outdoor uses printed fabrics characterized by vivid and brilliant colours due to the excellent ink penetration
- ✓ Adjustable cone-equipped shafts to the internal core of the fabric rolls from 51 mm to 76 mm (from 2" to 3")
- 6 shafts: 3 brake-provided unwinding shafts and 3 motorized clutch-provided rewinding shafts

#### THREE OPERATING MODES

- 1. "roll to roll" for the continuous printing of fabrics from sublimation paper
- 2. "single piece" for the printing of fabric pieces from sublimation paper in roll and single pieces
- 3. "reactivation and fixing" of sublimated inks printed directly on fabrics