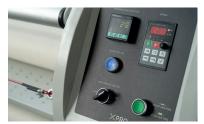

Easy to use temperature and speed control panel

High quality felt belt

Millimeter scale on the shaft for the right positioning of the rolls

Felt belt automatic tracking system